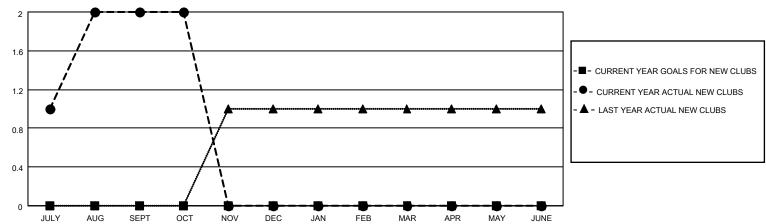

## District 19 A

| Clubs         |               |             |               | Members               |                         |                         |                                                    |  |  |
|---------------|---------------|-------------|---------------|-----------------------|-------------------------|-------------------------|----------------------------------------------------|--|--|
|               | RESULTS FOR   | R 2020-2021 |               | RESULTS FOR 2020-2021 |                         |                         |                                                    |  |  |
| QUARTER       | NEW CLUB GOAL | NEW CLUBS   | DROPPED CLUBS | QUARTER MEM           | MBER GROWTH NET<br>GOAL | MEMBER GROWTH<br>ACTUAL | DROPPED<br>MEMBERS ACTUAL<br>(including transfers) |  |  |
| JULY/AUG/SEPT | 0             | 2           | 0             | JULY/AUG/SEPT         | 0                       | 60                      | 30                                                 |  |  |
| OCT/NOV/DEC   | 0             | 0           | 0             | OCT/NOV/DEC           | 0                       | 3                       | 4                                                  |  |  |
| JAN/FEB/MAR   | 0             | 0           | 0             | JAN/FEB/MAR           | 0                       | 0                       | 0                                                  |  |  |
| APR/MAY/JUNE  | 0             | 0           | 0             | APR/MAY/JUNE          | 0                       | 0                       | 0                                                  |  |  |

### GOALS AND ACTUAL NEW CLUBS CUMULATIVE