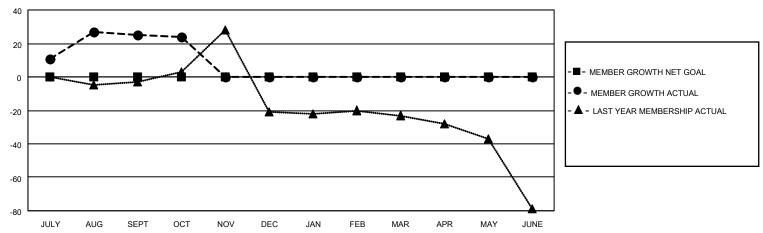

## District 19 A

| Clubs         |               |             |               | Members               |                         |                         |                                                    |  |  |
|---------------|---------------|-------------|---------------|-----------------------|-------------------------|-------------------------|----------------------------------------------------|--|--|
|               | RESULTS FOR   | R 2020-2021 |               | RESULTS FOR 2020-2021 |                         |                         |                                                    |  |  |
| QUARTER       | NEW CLUB GOAL | NEW CLUBS   | DROPPED CLUBS | QUARTER MEM           | MBER GROWTH NET<br>GOAL | MEMBER GROWTH<br>ACTUAL | DROPPED<br>MEMBERS ACTUAL<br>(including transfers) |  |  |
| JULY/AUG/SEPT | 0             | 2           | 0             | JULY/AUG/SEPT         | 0                       | 60                      | 30                                                 |  |  |
| OCT/NOV/DEC   | 0             | 0           | 0             | OCT/NOV/DEC           | 0                       | 3                       | 4                                                  |  |  |
| JAN/FEB/MAR   | 0             | 0           | 0             | JAN/FEB/MAR           | 0                       | 0                       | 0                                                  |  |  |
| APR/MAY/JUNE  | 0             | 0           | 0             | APR/MAY/JUNE          | 0                       | 0                       | 0                                                  |  |  |

### GOALS AND ACTUAL MEMBERS CUMULATIVE

| DROPPED CLUBS: 0          |    | 10 CLUBS OF 52 ADDED 1 OR MORE<br>NEW MEMBERS | GENDER DISTRIBUTION  MALE 640 (56.34%) |              |    |
|---------------------------|----|-----------------------------------------------|----------------------------------------|--------------|----|
| DROPPED MEMBERS           |    |                                               | FEMALE                                 | 496 (43.66%) |    |
| DECEASED                  | 3  | CLICK HERE FOR CUMULATIVE                     | TOTAL FAMILY UNIT MEMBERS              |              | 85 |
| CLUB CANCELLED 0 OTHER 31 |    | MEMBERSHIP DATA                               | FAMILY MEMBERS PAYING HALF             |              | 44 |
| TOTAL                     | 34 |                                               | DOES                                   |              |    |